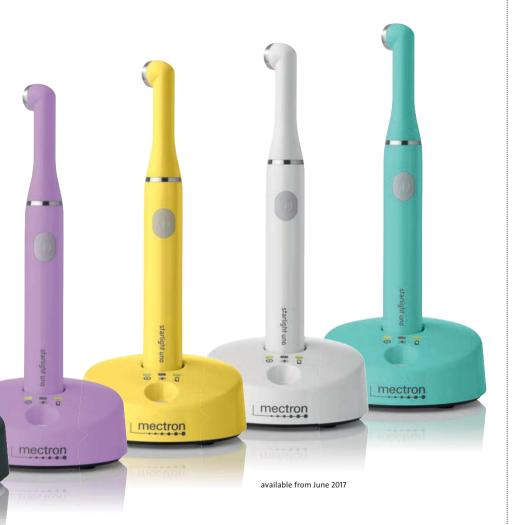

## 

.

mectron

New LED curing light, new colours! One touch handling, outstanding curing performance, exchangeable battery ... persuasive features, persuasive price!

## 

1 handpiece, 1 charging station

| Color        | Ref. no. |
|--------------|----------|
| white        | 05100092 |
| grey         | 05100093 |
| 📕 turquoise  | 05100094 |
| yellow       | 05100095 |
| 📕 light blue | 05100096 |
| violet       | 05100097 |
|              |          |