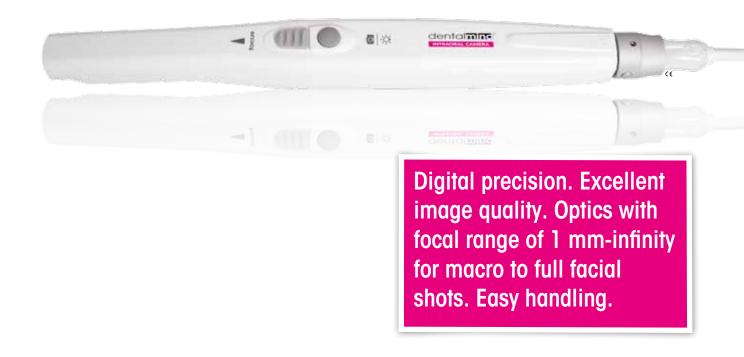

## Our intraoral camera is the high tech definition of clarity.

High end lens, hand control focus, and compatibility with almost all dental imaging software. Award winning.

## **Dentalmind Intraoral Camera.**

- Precision optics with focal range of 1 mm-infinity for macro to full facial shots
- Precision controlled sliding focus
- 8 white LED lights.
- Light ON/OFF capability
- Ergonomic hand-piece that weighs only 2.4 oz
- Silicon capture button for image stability
- Secure Monster® USB cable connection
- Integrates seamlessly with almost all dental imaging software.
- Imager: Sony Super HAD Color 1/4"
- Resolution: 720 X 480 Pixels
- Frame Rate: 30 Fps Max
- Software Interface: WDM
- Data Format: YUV 4:2:2. ITU-R 656
- Field of View: 60 Degrees